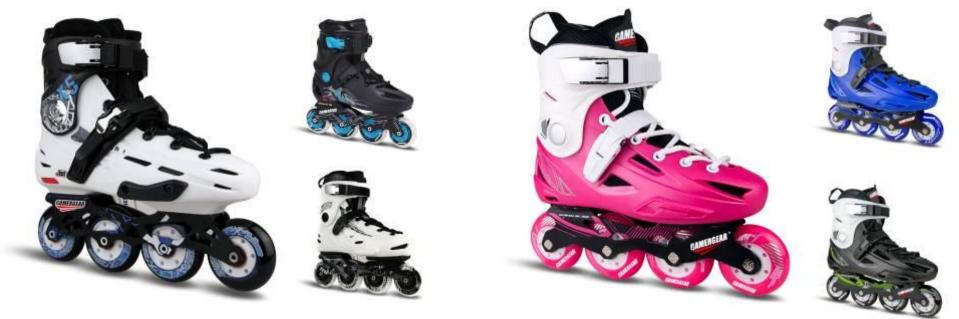

# INLINE SKATES

- Specialized in the Inline Skate field ,covering Free Skating Inline Skates (FSK), Semi Soft Inline Skates ,Fixed Size Inline Skate ,Hard Boot Inline Skates ,etc.
- Most of our inline skates, have EN13843 test report and CE/GS certificates by SGS/TUV.

#### FREE SAKTING INLINE SKATES