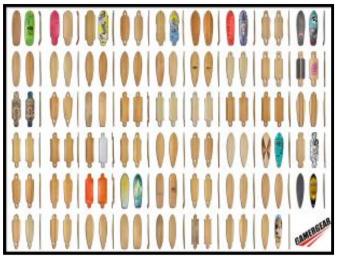

# LONG SKATEBOARDS

•PROFESSIONAL OEM service offered.

•All different decks of shape/size/material provided.

•Experience of OEM for famous brands.

•All our long boards have EN 13613(CLASS A: 100 KG) product test report.

- Top mounted and drop thru structure
- Canadian maple / bamboo/ fiber deck
- Can follow customized size/shape requirements