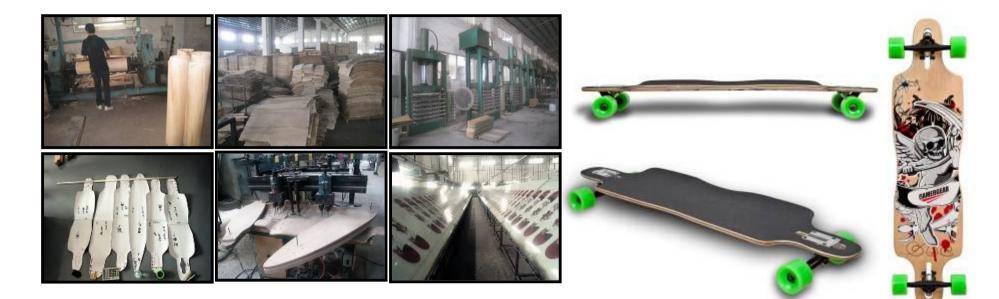

# LONG SKATEBOARDS

•PROFESSIONAL OEM service offered.

•All different decks of shape/size/material provided.

•Experience of OEM for famous brands.

•All our long boards have EN 13613(CLASS A: 100 KG) product test report.

- Top mounted and drop thru structure
- Canadian maple / bamboo/ fiber deck
- Can follow customized size/shape requirements

•Please go explore our websites for a factory tour.