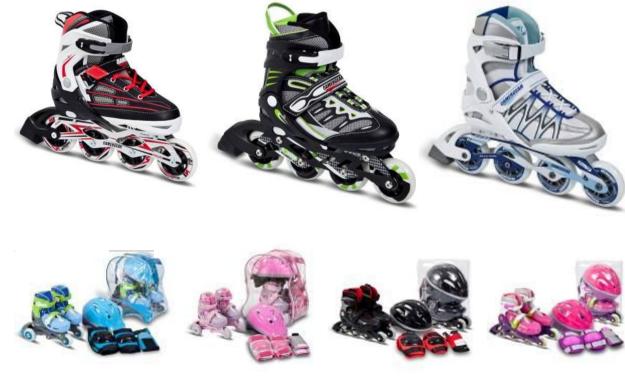

# INLINE SKATES

- Specialized in the Inline Skate field ,covering Free Skating Inline Skates (FSK), Semi Soft Inline Skates ,Fixed Size Inline Skate ,Hard Boot Inline Skates ,etc.
- Most of our inline skates, have EN13843 test report and CE/GS certificates by SGS/TUV.

#### FREE SAKTING INLINE SKATES