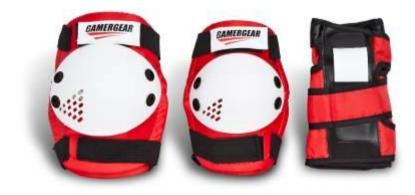

•Our protective gears have EN14120 & EN1621 product test reports.

Not only complete products provided, but also spare parts, accessories, tools, for maximum customerization.

•

- Experienced and highly educated GAMER GEAR people, provide you satisfactory service.
- GAMER GEAR cares for every single procedure. Sampling, quotation, ordering, testing, factory auditing, mass production, inspection, shipment, documents.....