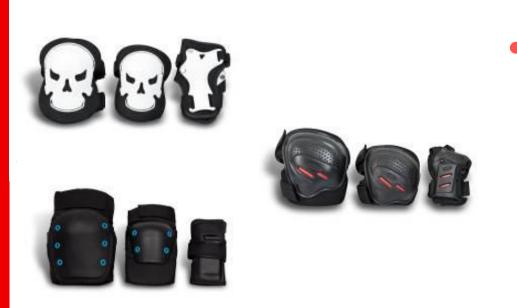

•Our protective gears have EN14120 & EN1621 product test reports.

Not only complete products provided, but also spare parts, accessories, tools, for maximum customerization.

•

- Experienced and highly educated GAMER GEAR people, provide you satisfactory service.
- GAMER GEAR cares for every single procedure. Sampling, quotation, ordering, testing, factory auditing, mass production, inspection, shipment, documents.....