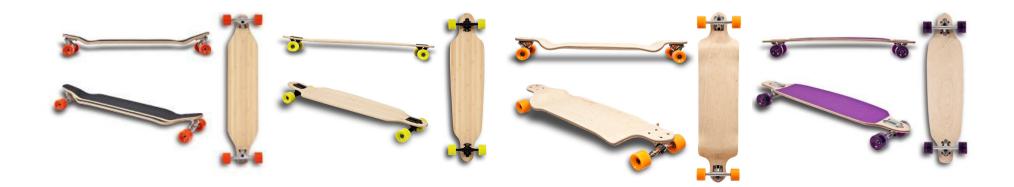

# LONG SKATEBOARDS

•PROFESSIONAL OEM service offered.

•All different decks of shape/size/material provided.

•Experience of OEM for famous brands.

•All our long boards have EN 13613(CLASS A: 100 KG) product test report.

- Top mounted and drop thru structure
- Canadian maple / bamboo/ fiber deck
- Can follow customized size/shape requirements